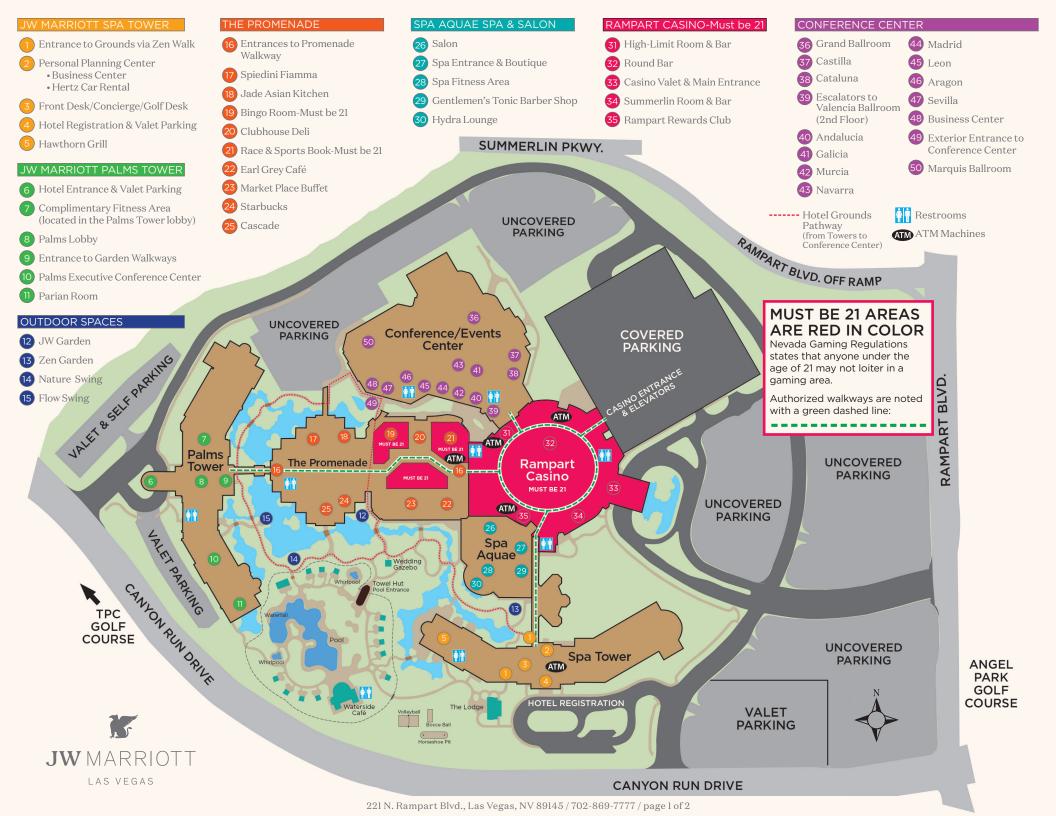

## **Download Our Restaurant Menus**

Resort outlet hours are subject to change.







Room Service Hours: Daily, 6 am - 10 pm





Open Daily, 24-hours





Hours: Sunday - Thursday, 11 am - 8 pm Friday - Saturday, 11 am - 10 pm





## Hours:

Sunday - Thursday: 6 am - 6 pm Friday - Saturday: 6 am - 7 pm

Call 7272 to place your delivery order.





Dial "0

Hours: (closed Monday & Tuesday)
Wednesday, Thursday & Sunday, 5 pm - 10 pm
Friday - Saturday, 5 pm - 10:30 pm
Happy Hour:
Wednesday - Sunday, 4pm - 6pm





Dial "0'

Hours: (closed Wednesday & Thursday) Sunday – Tuesday, 5 pm – 9 pm Friday – Saturday, 5 pm – 10 pm





Hours: Sunday - Thursday, 5 pm - 9 pm Friday - Saturday, 5 pm - 10 pm Happy Hour Daily, 4pm - 6pm



Hours: (closed Tuesday & Wednesday)
Breakfast: Saturday – S