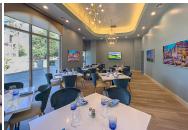

**Hawthorn Grill:** Featuring a perfect balance of crave-worthy steakhouse fare and American classics. Hawthorn Grill features a rich bar area, a large, yet cozy dining room easily accommodating small or large groups; and an expansive outdoor patio with a vibrant waterfall surrounded by lush foliage.

Two Private/Enclosed Event and Reception Venues 12 to 80 Guests

Dinner or Reception

Open 7 days a week

CAPACITIES

Complete Venue Buyout

250 Stand Up Reception 140 Sit Down Plated

Private Dining Room, Pre-function Space & Patio