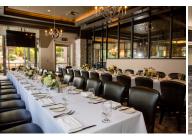

**Hawthorn Grill:** Featuring a perfect balance of crave-worthy steakhouse fare and American classics. Hawthorn Grill features a rich bar area, a large, yet cozy dining room easily accommodating small or large groups; and an expansive outdoor patio with a vibrant waterfall surrounded by lush foliage.

Two Private/Enclosed Event and Reception Venues 12 to 80 Guests

Dinner or Reception

Open 7 days a week

CAPACITIES

Complete Venue Buyout

250 Stand Up Reception 140 Sit Down Plated

Private Dining Room, Pre-function Space & Patio