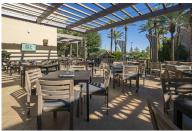

**Hawthorn Grill:** Featuring a perfect balance of crave-worthy steakhouse fare and American classics. Hawthorn Grill features a rich bar area, a large, yet cozy dining room easily accommodating small or large groups; and an expansive outdoor patio with a vibrant waterfall surrounded by lush foliage.