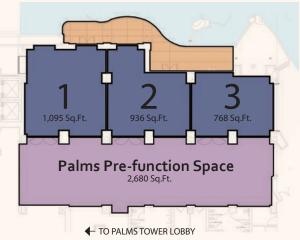

## The Palms Executive Conference Center Features:

- Award-winning luxury service and quiet location away from the distractions of the Las Vegas Strip
- Over 15,000 square feet of flexible indoor/outdoor space with high ceilings and large windows to create an open, airy venue allowing in natural light
- The Parian Room boasts 3,829 square feet and can accommodate between 50-200 people
- Nine break out rooms from 428 square feet to 1228 square feet that accommodates 10 to 100 people
- The 15,000 square foot Cascade Room is the perfect venue for meetings or events for up to 300 people with state of the art A/V capabilities, a wrap-around patio and bar/lounge
- A highly qualified team of Associates who will personally plan and execute the event of your dreams
- 1,685 square feet pre-function space that features a beautiful expansive patio surrounded by ponds and lush gardens
- · Custom catering menus and audio-visual services
- · And so much more!