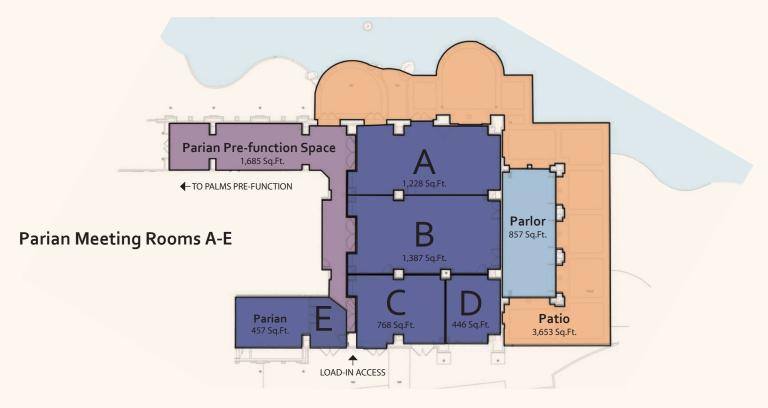

## The Palms Executive Conference Center Features:

- Award-winning luxury service and quiet location away from the distractions of the Las Vegas Strip
- Over 15,000 square feet of flexible indoor/outdoor space with high ceilings and large windows to create an open, airy venue allowing in natural light
- The Parian Room boasts 3,829 square feet and can accommodate between 50-200 people
- Nine break out rooms from 428 square feet to 1228 square feet that accommodates 10 to 100 people
- The 15,000 square foot Cascade Room is the perfect venue for meetings or events for up to 300 people with state of the art A/V capabilities, a wrap-around patio and bar/lounge
- A highly qualified team of Associates who will personally plan and execute the event of your dreams
- 1,685 square feet pre-function space that features a beautiful expansive patio surrounded by ponds and lush gardens
- · Custom catering menus and audio-visual services
- · And so much more!