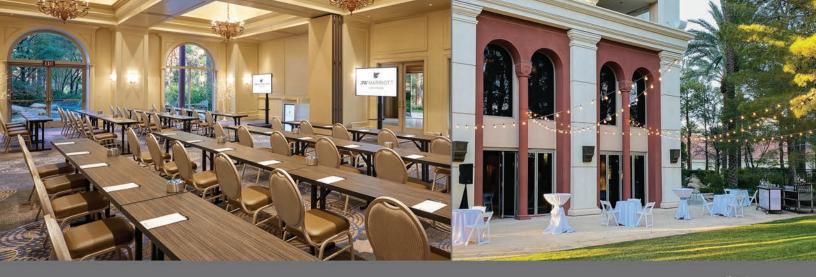

# THE PALMS EXECUTIVE CONFERENCE CENTER. THE PERFECT LOCATION FOR YOUR NEXT MEETING.

OUR UNIQUE OFF-STRIP MEETING DESTINATION PROVIDES EXCLUSIVITY FOR GROUPS SEEKING A SELF-CONTAINED LOCATION TO EAT, MEET, SLEEP & RETREAT

## The Palms Executive Conference Center Features:

- Award-winning luxury service and quiet location away from the distractions of the Las Vegas Strip
- Over 15,000 square feet of flexible indoor/outdoor space with high ceilings and large windows to create an open, airy venue allowing in natural light
- The Parian Room boasts 3,829 square feet and can accommodate between 50-200 people
- Nine break out rooms from 428 square feet to 1228 square feet that accommodates 10 to 100 people
- The 15,000 square foot Cascade Room is the perfect venue for meetings or events for up to 300 people with state of the art A/V capabilities, a wrap-around patio and bar/lounge
- A highly qualified team of Associates who will personally plan and execute the event of your dreams
- 1,685 square feet pre-function space that features a beautiful expansive patio surrounded by ponds and lush gardens
- · Custom catering menus and audio-visual services
- · And so much more!