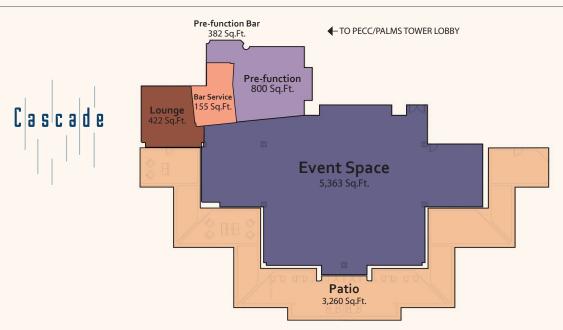

## The Palms Executive Conference Center Features:

- Award-winning luxury service and quiet location away from the distractions of the Las Vegas Strip
- Over 15,000 square feet of flexible indoor/outdoor space with high ceilings and large windows to create an open, airy venue allowing in natural light
- The Parian Room boasts 3,829 square feet and can accommodate between 50-200 people
- Nine break out rooms from 428 square feet to 1228 square feet that accommodates 10 to 100 people
- The 15,000 square foot Cascade Room is the perfect venue for meetings or events for up to 300 people with state of the art A/V capabilities, a wrap-around patio and bar/lounge
- A highly qualified team of Associates who will personally plan and execute the event of your dreams
- 1,685 square feet pre-function space that features a beautiful expansive patio surrounded by ponds and lush gardens
- · Custom catering menus and audio-visual services
- · And so much more!