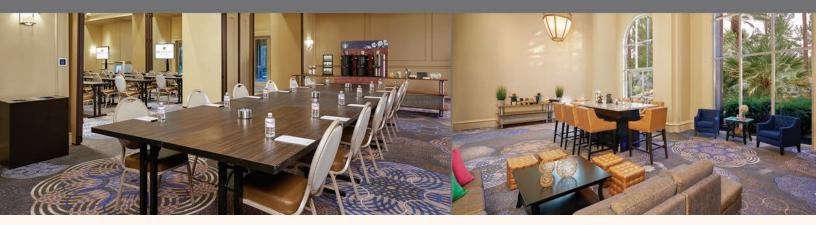

## The Palms Executive Conference Center Features:

- Award-winning luxury service and quiet location away from the distractions of the Las Vegas Strip
- Over 15,000 square feet of flexible indoor/outdoor space with high ceilings and large windows to create an open, airy venue allowing in natural light
- The Parian Room boasts 3,829 square feet and can accommodate between 50-200 people
- Nine break out rooms from 428 square feet to 1228 square feet that accommodates 10 to 100 people
- The 15,000 square foot Cascade Room is the perfect venue for meetings or events for up to 300 people with state of the art A/V capabilities, a wrap-around patio and bar/lounge
- A highly qualified team of Associates who will personally plan and execute the event of your dreams
- 1,685 square feet pre-function space that features a beautiful expansive patio surrounded by ponds and lush gardens
- · Custom catering menus and audio-visual services
- · And so much more!

# THE PALMS EXECUTIVE CONFERENCE CENTER