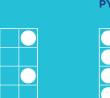

GAME 11 INDIAN STAR

SUNDAY, FEBRUARY 18 • 12:30 PM SESSION

| GAME 12 | CRAZI BOWIE (INTO)    | \$1,000 |
|---------|-----------------------|---------|
| GAME 13 | TRIPLE POSTAGE STAMPS | \$1,000 |
| GAME 14 | CHECK MARK            | \$1,000 |
| GAME 15 | SOLID DIAMOND         | \$1,000 |
| GAME 16 | CRAZY ARROW           | \$1,000 |
| CAME 17 |                       | \$1,000 |

GAME 22 SEVEN ELEVEN

GAME 12 CRAZY BOWTIE (INTO) (ONE EXAMPLE)

GAME 17 TRIPLE BINGO

GAME 22 PERCENT SIGN

GAME 13 TRIPLE HARDWAY

| 0 |  |  |
|---|--|--|
|   |  |  |
|   |  |  |
|   |  |  |
|   |  |  |

GAME 18 CRAZY LETTER L