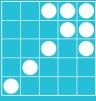

GAME 22 SEVEN ELEVEN

GAME 12 CRAZY BOWTIE (INTO) (ONE EXAMPLE)

GAME 17 TRIPLE BINGO

GAME 22 PERCENT SIGN

GAME 13 TRIPLE HARDWAY

| 0 |  |  |
|---|--|--|
|   |  |  |
|   |  |  |
|   |  |  |
|   |  |  |

GAME 18 CRAZY LETTER L