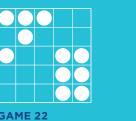

GAME 22 SEVEN ELEVEN

GAME 12 CRAZY BOWTIE (INTO) (ONE EXAMPLE)

GAME 17 TRIPLE BINGO

GAME 22 PERCENT SIGN

GAME 13 TRIPLE HARDWAY

| 0 |  |  |
|---|--|--|
|   |  |  |
|   |  |  |
|   |  |  |
|   |  |  |

GAME 18 CRAZY LETTER L