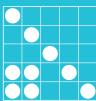

GAME 22 SEVEN ELEVEN

GAME 12 CRAZY BOWTIE (INTO) (ONE EXAMPLE)

GAME 17 TRIPLE BINGO

GAME 22 PERCENT SIGN

GAME 13 TRIPLE HARDWAY

| 0 |  |  |
|---|--|--|
|   |  |  |
|   |  |  |
|   |  |  |
|   |  |  |

GAME 18 CRAZY LETTER L