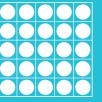

INTERMISSION

| GAME 18 | CRAZY LETTER L               | \$2,500  |
|---------|------------------------------|----------|
| GAME 19 | TOP OR BOTTOM PYRAMID        | \$1,000  |
| GAME 20 | DOUBLE BINGO W/WILD # (INTO) | \$1,000  |
| GAME 21 | TRIPLE BINGO                 | \$1,000  |
| GAME 22 | SEVEN ELEVEN                 | \$1,000  |
| GAME 23 | BROKEN PICTURE FRAME (INTO)  | \$1,000  |
| GAME 24 | COVERALL (INTO)              | \$10,000 |
| GAME 25 | 2nd CHANCE COVERALL (INTO)   | \$5,000  |
| GAME 26 | 3rd CHANCE COVERALL          | \$1,000  |
|         |                              | \$37,500 |

## INTERMISSION

| GAME 18 | CRAZY LETTER C                              | \$2,500  |
|---------|---------------------------------------------|----------|
| GAME 19 | <b>DIAGONAL &amp; OPPOSITE CORNER STAMP</b> | \$1,000  |
| GAME 20 | DOUBLE HARDWAY W/WILD # (INTO)              | \$1,000  |
| GAME 21 | TRIPLE HARDWAY                              | \$1,000  |
| GAME 22 | PERCENT SIGN                                | \$1,000  |
| GAME 23 | THREE LAYER CAKE (INTO)                     | \$1,000  |
| GAME 24 | COVERALL (INTO)                             | \$10,000 |
| GAME 25 | 2nd CHANCE COVERALL (INTO)                  | \$5,000  |
| GAME 26 | 3rd CHANCE COVERALL                         | \$1,000  |
|         |                                             | ¢77500   |