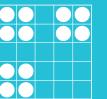

GAME 22 SEVEN ELEVEN

GAME 12 CRAZY BOWTIE (INTO) (ONE EXAMPLE)

GAME 17 TRIPLE BINGO

GAME 22 PERCENT SIGN

GAME 13 TRIPLE HARDWAY

| 0 |  |  |
|---|--|--|
|   |  |  |
|   |  |  |
|   |  |  |
|   |  |  |

GAME 18 CRAZY LETTER L

BROKEN PICTURE FRAME (INTO)

GAME 14 CRAZY LETTER T (ONE EXAMPLE)

GAME 19 TOP OR BOTTOM PYRAMID

GAME 15 PICNIC TABLE

GAME 20 DOUBLE BINGO W/WILD# (INTO)

| $\bigcirc$ |            | $\bigcirc$ |             |   |
|------------|------------|------------|-------------|---|
|            |            |            |             |   |
|            |            |            |             |   |
|            |            |            |             |   |
|            | MES<br>VER |            | l, 25<br>LS | 5 |
|            |            |            |             |   |