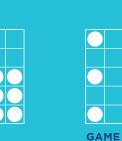

## SATURDAY, FEBRUARY 17, 2018

GAME 11 CLOVERLEAF

GAME 16 TRIPLE BINGO

GAME 21 TRIPLE BINGO

GAME 12 DOUBLE HARDWAY W/WILD# (INTO)

GAME 11 INDIAN STAR

GAME 16 CRAZY ARROW (ONE EXAMPLE)

GAME 21 TRIPLE HARDWAY

GAME 22 SEVEN ELEVEN

GAME 12 CRAZY BOWTIE (INTO) (ONE EXAMPLE)

GAME 17 TRIPLE BINGO

GAME 22 PERCENT SIGN

GAME 13 TRIPLE HARDWAY

| 0 |  |  |
|---|--|--|
|   |  |  |
|   |  |  |
|   |  |  |
|   |  |  |

GAME 18 CRAZY LETTER L