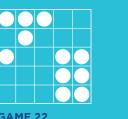

INTERMISSION

| GAME 18 | CRAZY LETTER L               | \$2,500  |
|---------|------------------------------|----------|
| GAME 19 | TOP OR BOTTOM PYRAMID        | \$1,000  |
| GAME 20 | DOUBLE BINGO W/WILD # (INTO) | \$1,000  |
| GAME 21 | TRIPLE BINGO                 | \$1,000  |
| GAME 22 | SEVEN ELEVEN                 | \$1,000  |
| GAME 23 | BROKEN PICTURE FRAME (INTO)  | \$1,000  |
| GAME 24 | COVERALL (INTO)              | \$10,000 |
| GAME 25 | 2nd CHANCE COVERALL (INTO)   | \$5,000  |
| GAME 26 | 3rd CHANCE COVERALL          | \$1,000  |
|         |                              | \$37,500 |

## INTERMISSION

| GAME 18 | CRAZY LETTER C                              | \$2,500  |
|---------|---------------------------------------------|----------|
| GAME 19 | <b>DIAGONAL &amp; OPPOSITE CORNER STAMP</b> | \$1,000  |
| GAME 20 | DOUBLE HARDWAY W/WILD # (INTO)              | \$1,000  |
| GAME 21 | TRIPLE HARDWAY                              | \$1,000  |
| GAME 22 | PERCENT SIGN                                | \$1,000  |
| GAME 23 | THREE LAYER CAKE (INTO)                     | \$1,000  |
| GAME 24 | COVERALL (INTO)                             | \$10,000 |
| GAME 25 | 2nd CHANCE COVERALL (INTO)                  | \$5,000  |
| GAME 26 | 3rd CHANCE COVERALL                         | \$1,000  |
|         |                                             | \$77.500 |