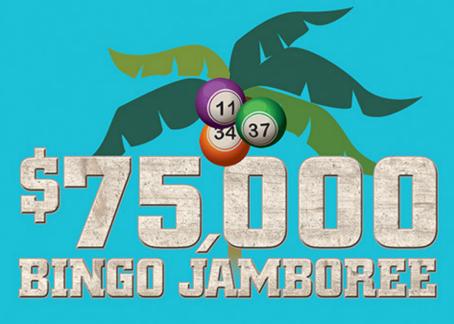

## SATURDAY, OCTOBER 14 • 12:30 PM SESSION

GAME 11 CLOVERLEAF \$3,000 GAME 12DOUBLE HARDWAY W/WILD # (INTO)\$1,000GAME 13TRIPLE HARDWAY\$1,000 GAME 14 CRAZY LETTER T GAME 15 PICNIC TABLE GAME 16 TRIPLE BINGO \$1,000 \$1,000 \$1,000 GAME 17 LARGE CRAZY KITE \$1.000

## SATURDAY, OCTOBER 14, 2017

GAME 11 CLOVERLEAF

GAME 16 TRIPLE BINGO

GAME 12 DOUBLE HARDWAY W/WILD# (INTO)

GAME 17 LARGE CRAZY KITE

SEVEN ELEVEN

GAME 13 TRIPLE HARDWAY

GAME 18 CRAZY LETTER L