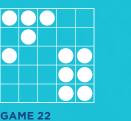

INTERMISSION

| GAME 18 | CRAZY LETTER L               | \$2,500  |
|---------|------------------------------|----------|
| GAME 19 | TOP OR BOTTOM PYRAMID        | \$1,000  |
| GAME 20 | DOUBLE BINGO W/WILD # (INTO) | \$1,000  |
| GAME 21 | TRIPLE BINGO                 | \$1,000  |
| GAME 22 | SEVEN ELEVEN                 | \$1,000  |
| GAME 23 | BROKEN PICTURE FRAME (INTO)  | \$1,000  |
| GAME 24 | COVERALL (INTO)              | \$10,000 |
| GAME 25 | 2nd CHANCE COVERALL (INTO)   | \$5,000  |
| GAME 26 | 3rd CHANCE COVERALL          | \$1,000  |
|         |                              | \$37,500 |